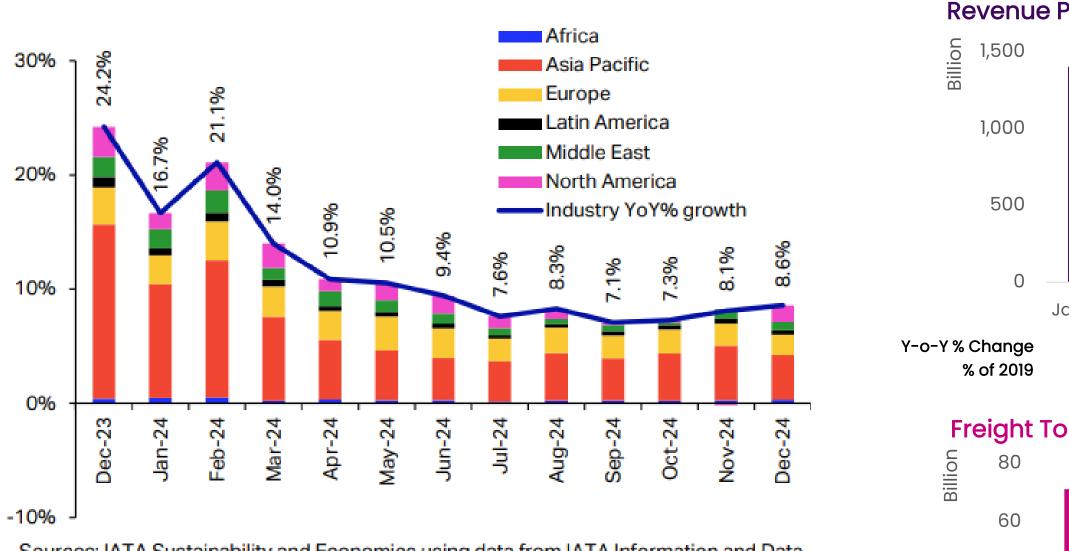

### Regional contribution to industry-wide RPK growth, YoY%

Sources: IATA Sustainability and Economics using data from IATA Information and Data -Monthly Statistics

- North America traffic surges as the year closes
  - The increase in the industry's annual RPK growth rate is mainly attributable to higher traffic operated by North American carriers in both domestic and international markets. The region brought 16.8% of the net increase in industry-wide growth in RPK this month, a notable uptick compared to the month prior when North America RPK had contracted over the year, thus negatively contributing to global growth . Asia Pacific (45.8%) and European carriers (21.1%) still remain the main drivers of total passenger traffic growth globally.