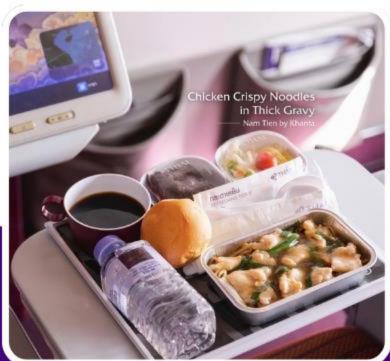

## Thai Airways Brings Thai Street Food to the World

Now you can enjoy authentic Thai street food at 30,000 feet! Thai Airways, in partnership with Dusit Foods and Pinto Hub, is serving iconic Thai dishes exclusively in Economy Class on all outbound international flights from Bangkok.

**Featured Dishes:** 

- Khao Soi Kai from Khao Soi Lamduan Fah Ham
- Crispy Noodles with Chicken in Thick Gravy
- and Fried Egg

Opportunity Day

Chicken Massaman Rice & Stir-fried Basil Chicken with Rice