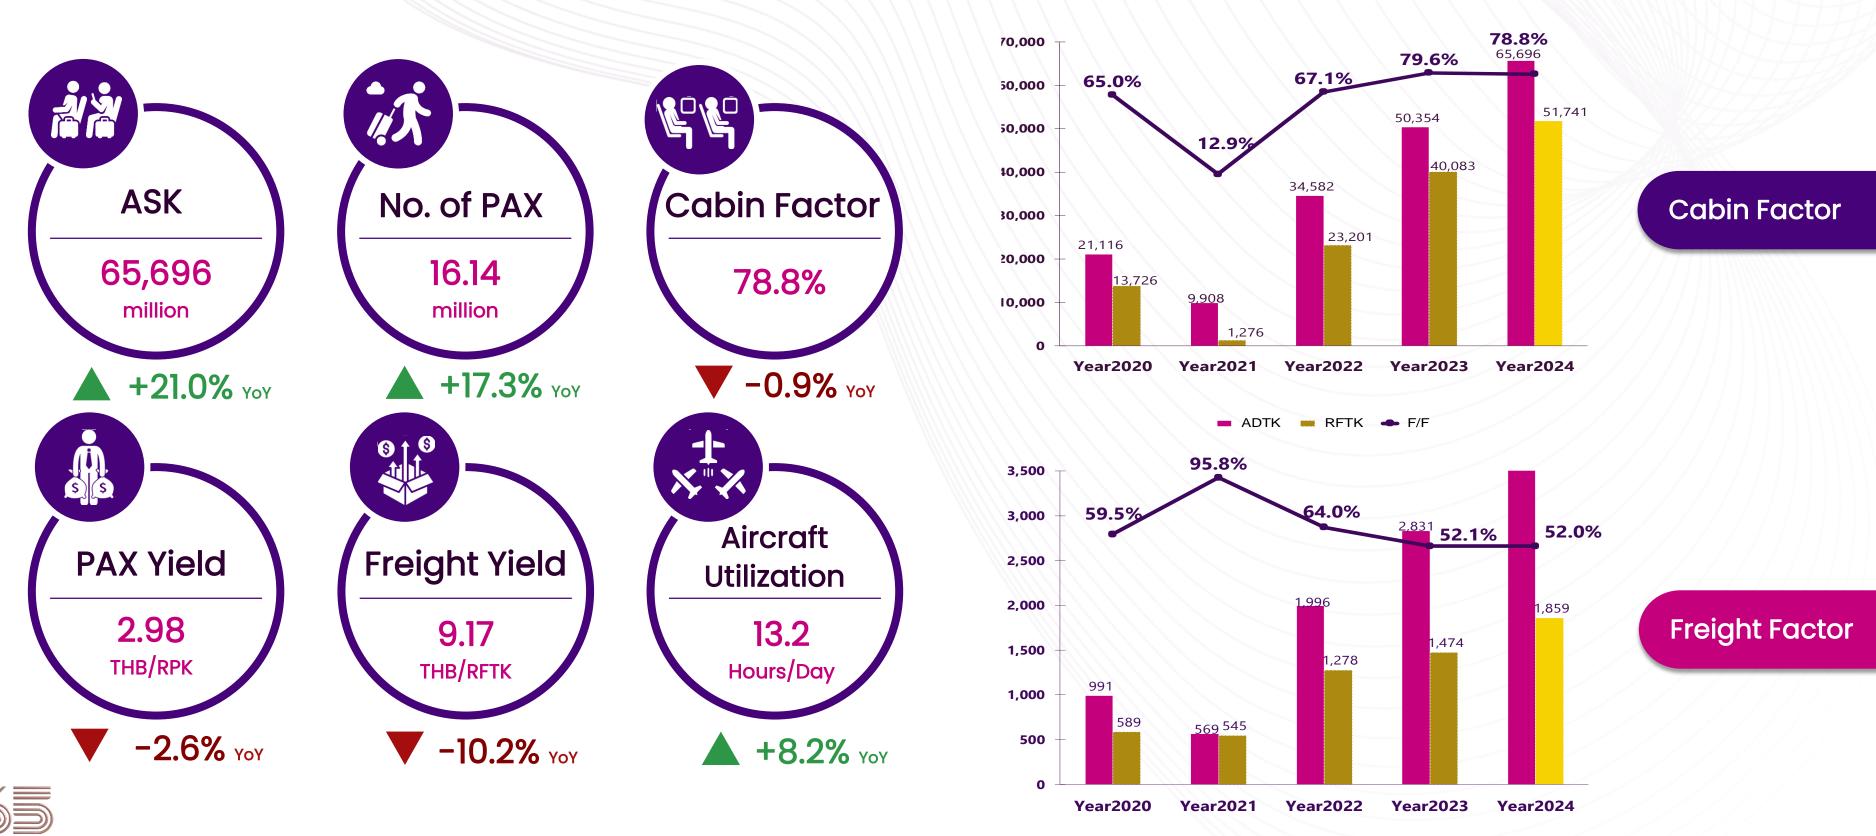

| 90.7%  |

### Freight Tonne Kilometres (FTK)

40

20

0

% of 2019

Y-o-Y % Change



Jan-Dec19 Jan-Dec20 Jan-Dec21 Jan-Dec22 Jan-Dec23 Jan-Dec24

|      | -15.5% | +19.9% | -8.2% | -3.0% | +14.9% |
|------|--------|--------|-------|-------|--------|
| 100% | 84.5%  | 101.4% | 93.1% | 90.3% | 103.7% |

**>>>** 

5

6



Activities

Q & A





# **Situation of THAILAND**



35.54 Million

Foreign Tourists arrive in Thailand in **2024** 

**26.27%** Increase (YoY)

89.1% compared to 2019



## 1.64 Trillion

In revenue generated for Thailand in **2024** 

**31.13%** Increase (YoY)



Data as of 6 Jan 2025 Source: Economics Tourism and Sports Division China

Malaysia

India

South Korea

Russia



### **TOP 5 TOURISTS**

JAN -DEC 2024 (PERSON)











# Y2024 Key Operating Statistics



Opportunity Day



ASK RPK -C/F

# **Financial Results**



\*Operating Profit Margin from Operating Profit less finance costs, and exclude one-time items



### THAI and it subsidiaries

| Y2024                  | Y2023                 | %                     |    |
|------------------------|-----------------------|-----------------------|----|
| <b>187,989</b><br>MTHB | <b>161,067</b>        | Increase<br>+16.7%    |    |
| <b>41,515</b><br>MTHB  | <b>40,211</b><br>MTHB | Increase<br>+3.2%     | ≋  |
| 12.09                  | 15.27                 | Decrease<br>-3.2 ppt. | ≫  |
| <b>41,839</b>          | <b>42,875</b>         | Decrease<br>-2.4%     | ≽  |
| <b>84,212</b>          | <b>52,939</b>         | Increase<br>+59.1%    | ≋  |
| <b>(26,901)</b>        | <b>28,123</b>         |