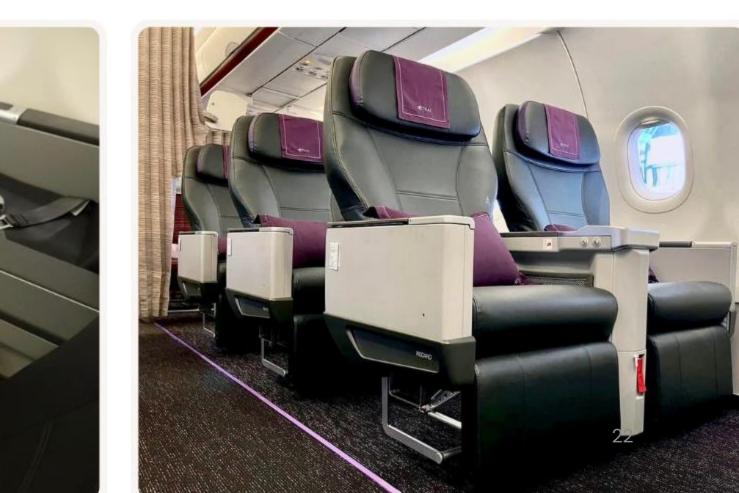

## Elevate your travel experience with the new Royal Silk Class on THAI's A320

Designed for your comfort and convenience, our Royal Silk Class offers:

**Spacious Comfort:** 38-inch seat pitch and 5-inch recline, ensuring a more relaxing journey.

Modern & Functional Design: Thoughtfully crafted to make every aspect of your flight enjoyable.

**Personalized Entertainment:** Stay entertained with THAI Vision Connect, available on your personal device.

Enjoy the new, comfortable seat in Royal Silk Class on THAI's A320, with a 38" pitch and 5" recline for the perfect rest. Featuring a modern design and full service to meet your needs, you can also access 'THAI Vision Connect' and enjoy movies and music on your personal device.