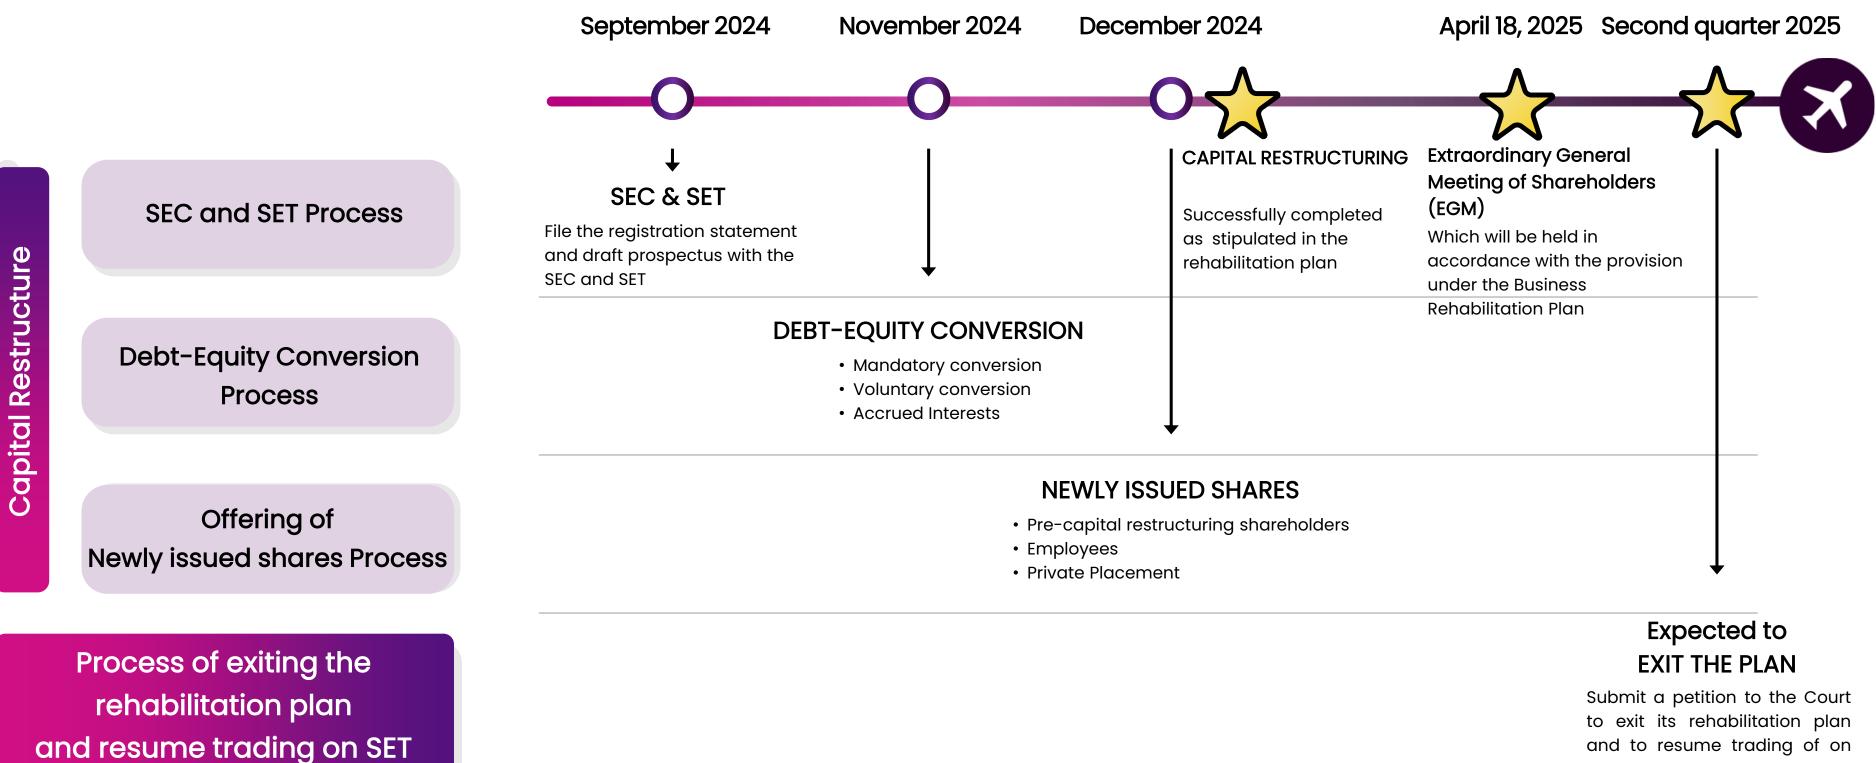

### **Current Status on Plan Completion Criteria**

| #  | Plan Completion Criteria                                                                     |                                                                                                                                    |
|----|----------------------------------------------------------------------------------------------|------------------------------------------------------------------------------------------------------------------------------------|
| 1. | Register the capital increase for restructuring                                              | ✓ Completed                                                                                                                        |
| 2. | Implement the Plan without any default                                                       | <ul> <li>✓ THAI is on track.</li> <li>is triggered.</li> </ul>                                                                     |
| 3. | Financial stability                                                                          |                                                                                                                                    |
|    | <ul> <li>EBITDA – Aircraft lease payment not less than<br/>THB 20,000 million and</li> </ul> | <ul> <li>✓ Based on the lat<br/>Aircraft lease pay<br/>THAI's separate fi</li> </ul>                                               |
|    | <ul> <li>Shareholder's equity turns positive</li> </ul>                                      | ✓ Shareholder's ea<br>separate financia                                                                                            |
| 4. | Appoint new directors (after capital restructuring)                                          | Aim to consider th<br>rehabilitation plan<br>directors, the appo<br>authorization of di<br>under the plan for<br>general meeting o |

### Status

k. No event of default, including debt repayment,

Itest 12 months, from Jan to Dec 2024, EBITDA – Iyment = **THB 41,473 million**, according to the financial statement

equity as of 31 Dec 2024, according to THAI's ial statement, is 45,495 million

he following matters outlined in the n : the implementation of the number of pointment and removal of directors, and the directors, in accordance with the provision or calling and scheduling the extraordinary on <u>April 18, 2025</u>

## **Rehabilitation Plan and Resume Trading Timeline**

The timeframe for the foregoing processes and procedures is subject to THAI's process undertakings to complete the successful implementation of the rehabilitation plan, the review and approval of SEC, SET, the Central Bankruptcy Court, and other relevant regulatory bodies.