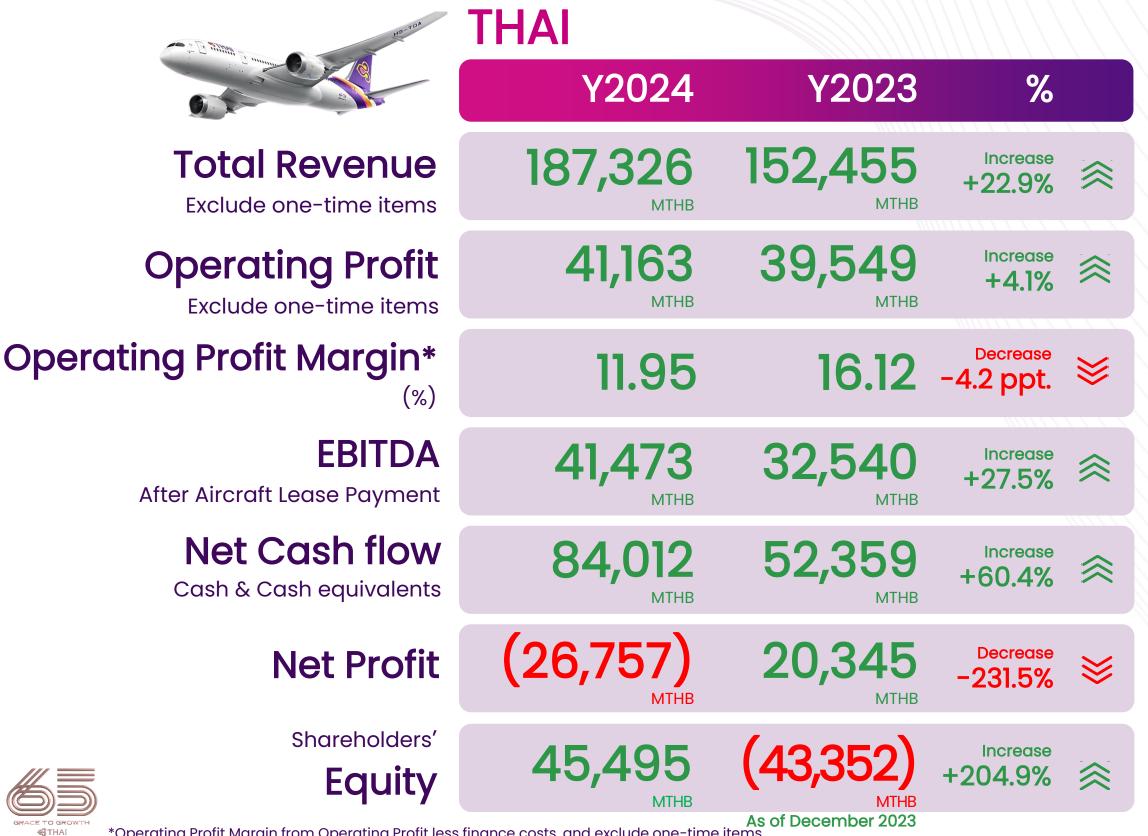

# **Financial Results**

\*Operating Profit Margin from Operating Profit less finance costs, and exclude one-time items

### THAI and it subsidiaries

| Y2024                  | Y2023                 | %                     |    |
|------------------------|-----------------------|-----------------------|----|
| <b>187,989</b><br>MTHB | <b>161,067</b>        | Increase<br>+16.7%    |    |
| <b>41,515</b><br>MTHB  | <b>40,211</b><br>MTHB | Increase<br>+3.2%     | ≋  |
| 12.09                  | 15.27                 | Decrease<br>-3.2 ppt. | ≫  |
| <b>41,839</b>          | <b>42,875</b>         | Decrease<br>-2.4%     | ≽  |
| <b>84,212</b>          | <b>52,939</b>         | Increase<br>+59.1%    | ≋  |
| <b>(26,901)</b>        | <b>28,123</b>         | Decrease<br>-195.7%   | ≫  |
| <b>45,589</b>          | <b>(43,142)</b>       | Increase<br>+205.7%   | ≪  |
|                        | As of December 2023   |                       | 10 |