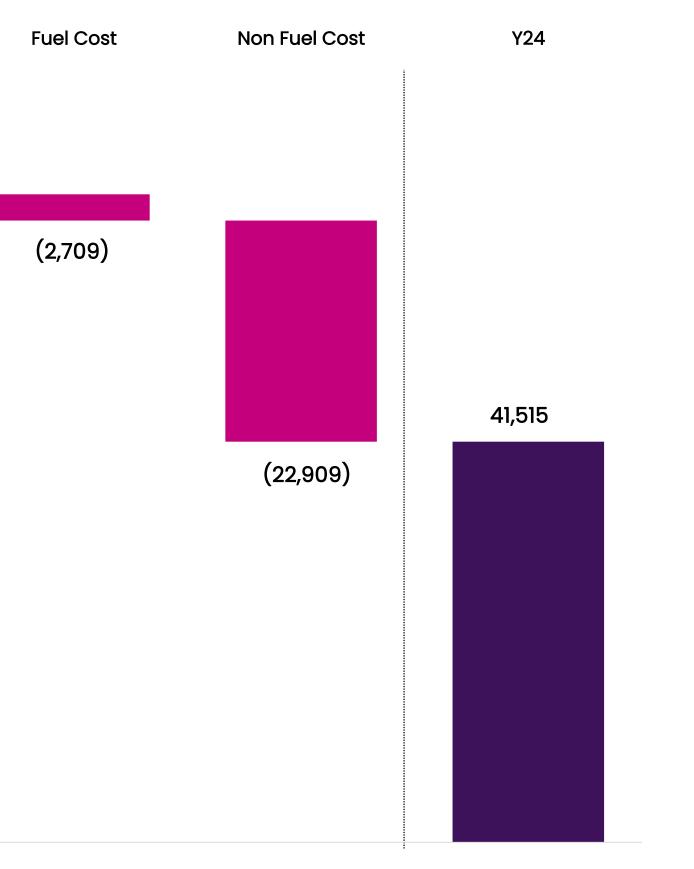

|    |
|------------------------|-----------------------|-----------------------|----|
| <b>187,989</b><br>MTHB | <b>161,067</b>        | Increase<br>+16.7%    |    |
| <b>41,515</b><br>MTHB  | <b>40,211</b><br>MTHB | Increase<br>+3.2%     | ≋  |
| 12.09                  | 15.27                 | Decrease<br>-3.2 ppt. | ≫  |
| <b>41,839</b>          | <b>42,875</b>         | Decrease<br>-2.4%     | ≽  |
| <b>84,212</b>          | <b>52,939</b>         | Increase<br>+59.1%    | ≋  |
| <b>(26,901)</b>        | <b>28,123</b>         | Decrease<br>-195.7%   | ≫  |
| <b>45,589</b>          | <b>(43,142)</b>       | Increase<br>+205.7%   | ≪  |
|                        | As of December 2023   |                       | 10 |

## Y2024: Operating profit movement

### Consolidated









## Y2024: Operating to Net Profit

### Consolidated





### EBITDA less cash payments for aircraft lease liabilities







# Challenges and Risks Facing the Aviation Industry in 2024







Fuel prices are fluctuating significantly Ground handling costs in foreign countries are rising due to labor shortages

5

<u>ه</u>ر بار

## THAI Airways Operating Fleet Plan

|                             |