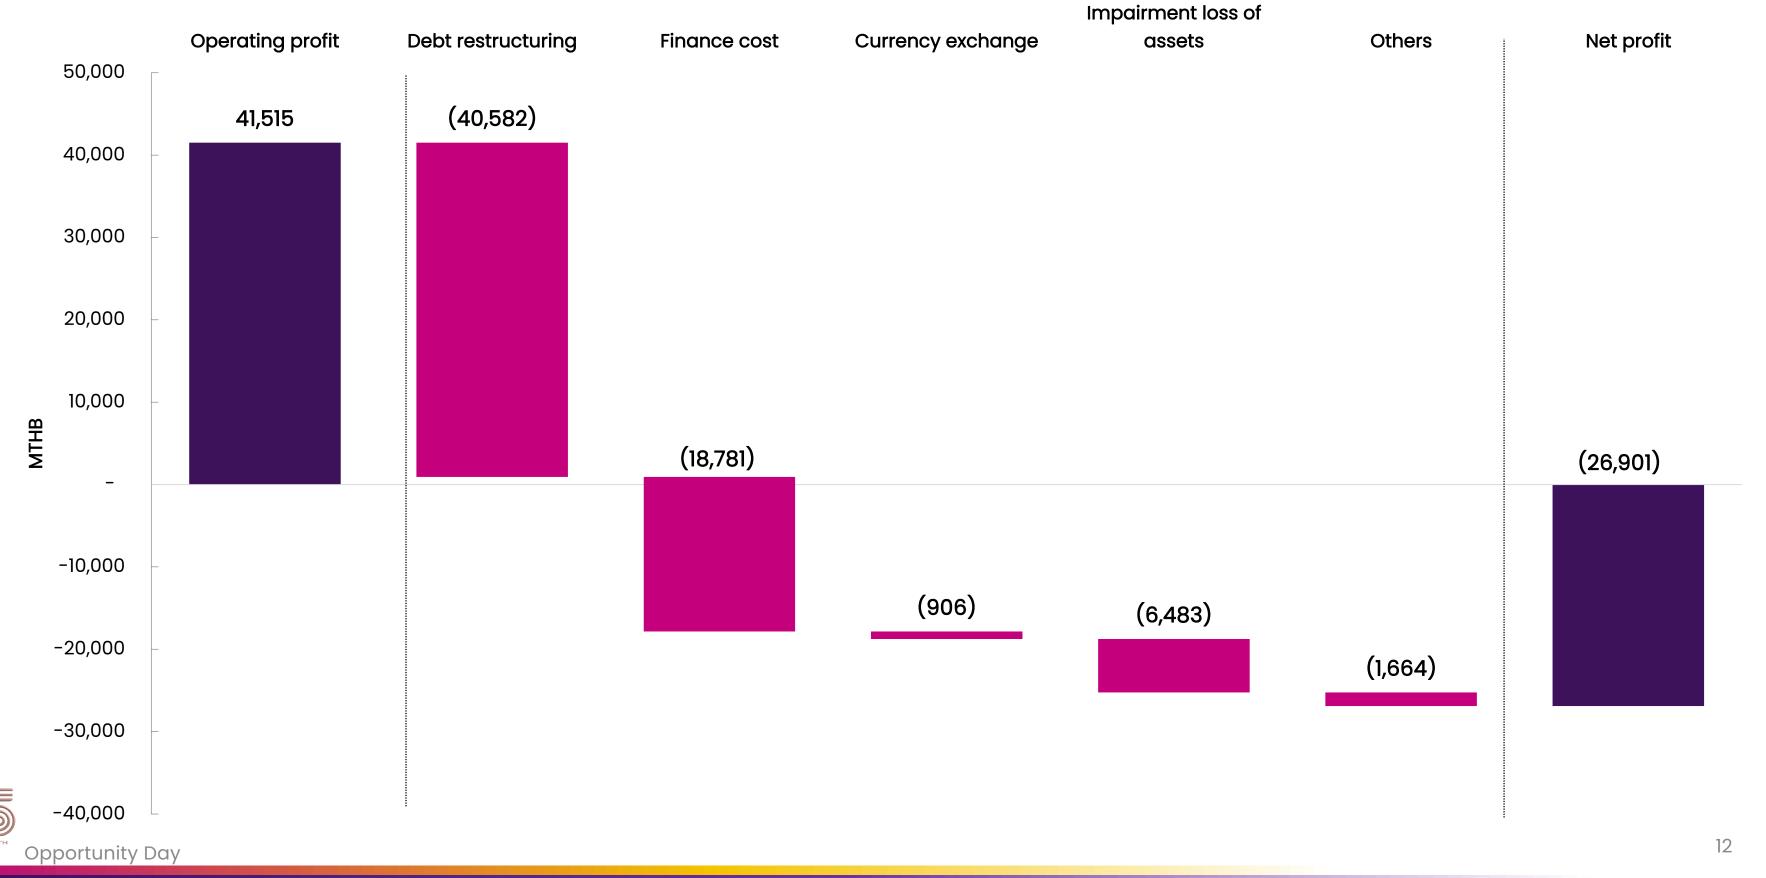

------------|-----------------------|----|
| <b>187,989</b><br>MTHB | <b>161,067</b>        | Increase<br>+16.7%    |    |
| <b>41,515</b><br>MTHB  | <b>40,211</b><br>MTHB | Increase<br>+3.2%     | ≋  |
| 12.09                  | 15.27                 | Decrease<br>-3.2 ppt. | ≫  |
| <b>41,839</b>          | <b>42,875</b>         | Decrease<br>-2.4%     | ≽  |
| <b>84,212</b>          | <b>52,939</b>         | Increase<br>+59.1%    | ≋  |
| <b>(26,901)</b>        | <b>28,123</b>         | Decrease<br>-195.7%   | ≫  |
| <b>45,589</b>          | <b>(43,142)</b>       | Increase<br>+205.7%   | ≪  |
|                        | As of December 2023   |                       | 10 |

## Y2024: Operating profit movement

### Consolidated









## Y2024: Operating to Net Profit

### Consolidated





### EBITDA less cash payments for aircraft lease liabilities







# Challenges and Risks Facing the Aviation Industry in 2024







Fuel prices are fluctuating significantly Ground handling costs in foreign countries are rising due to labor shortages

5

<u>ه</u>ر بار

## THAI Airways Operating Fleet Plan

|                             |