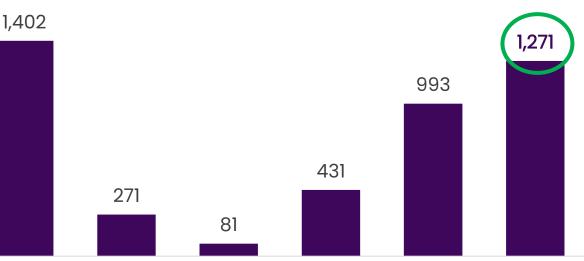

### Revenue Passenger Kilometres (RPK)

Jan-Dec19 Jan-Dec20 Jan-Dec21 Jan-Dec22 Jan-Dec23 Jan-Dec24

|      | -80.6% | -70.1% | +431.8% | +130.1% | +28.0% |
|------|--------|--------|---------|---------|--------|
| 100% | 19.4%  | 5.8%   | 30.8%   | 70.8%   | 90.7%  |