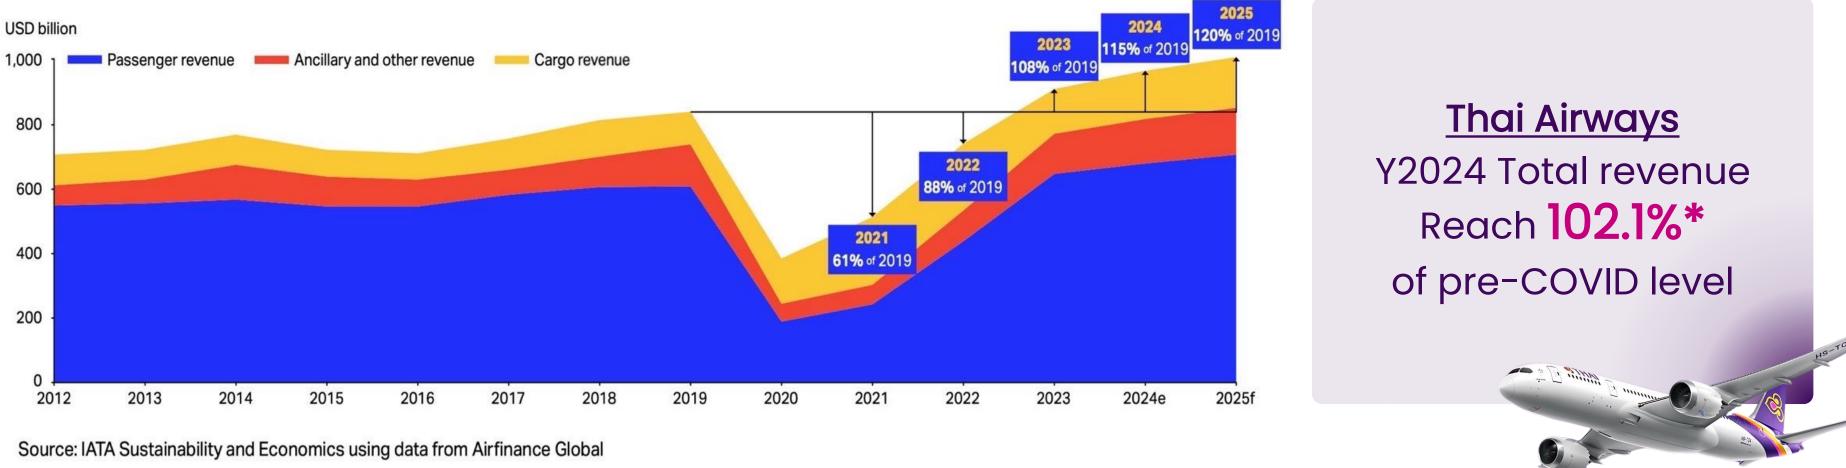

## **Global Airlines Revenue: IATA**

- Total airlines revenue in 2024 is estimated to be 115% • of pre-pandemic level.
- In 2025, total industry revenue is forecast to reach USD 1,007 billion (4.4% YoY)

This would be the first time in history that revenue will exceed the psychologically important threshold of USD 1 trillion.

- growth
- levels.

Source: IATA: Global Outlook for Air Transport (December, 2024) Source: MD&A report **Opportunity Day** 

### Airlines industry revenue to reach USD 965 billion

the airline industry's revenue is estimated to reach USD 965 billion in 2024, marking a 6.2% YoY

### Cargo traffic is reported to grow by 11.8% YoY

In 2024, supported by Asian e-commerce demand and stable yields, 35% above pre-pandemic