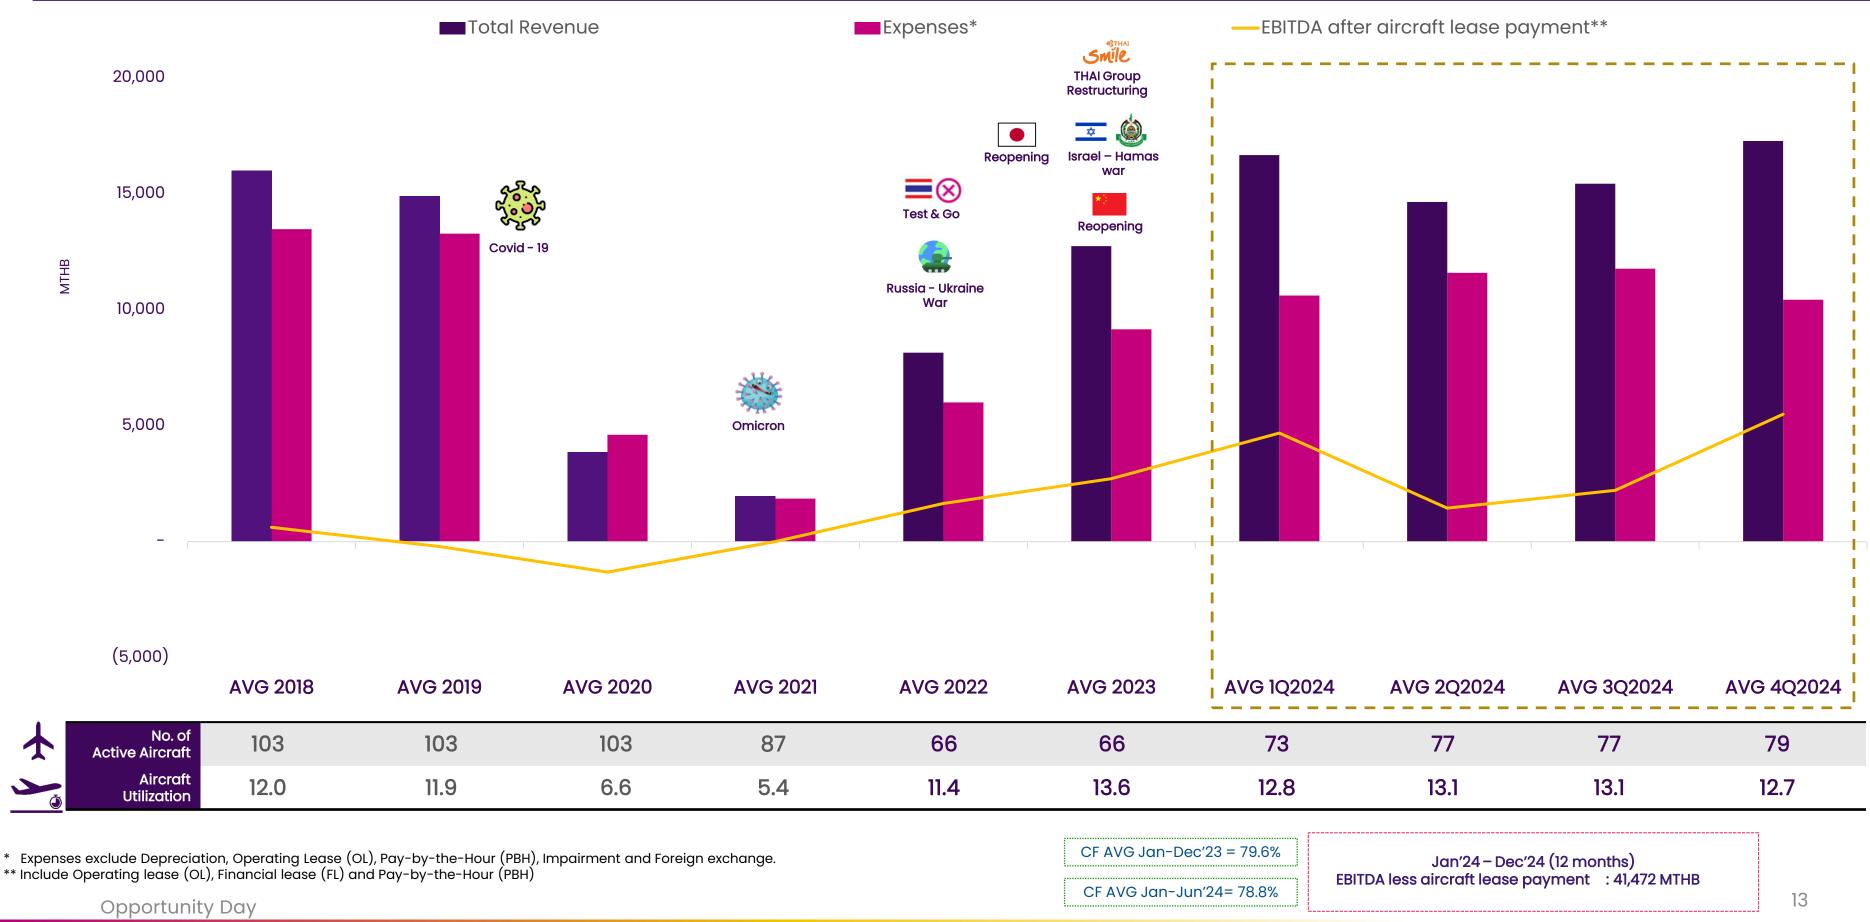

### EBITDA less cash payments for aircraft lease liabilities

## THAI Airways Operating Fleet Plan

|                             |                                                                                                                                                                                                                                                                                                                                                                                                                                                                                                                                                                                                                                                                                                                                                                                                                                                                                                                                                                                                                                                                                                                                                                                                                                                                                                                                                                                                                                                                                                                                                                                                                                                                                                                                                                                                                                                                                                                                                                                                                                                                                                                                |       |      |       |      |      | • Pl  |
|-----------------------------|--------------------------------------------------------------------------------------------------------------------------------------------------------------------------------------------------------------------------------------------------------------------------------------------------------------------------------------------------------------------------------------------------------------------------------------------------------------------------------------------------------------------------------------------------------------------------------------------------------------------------------------------------------------------------------------------------------------------------------------------------------------------------------------------------------------------------------------------------------------------------------------------------------------------------------------------------------------------------------------------------------------------------------------------------------------------------------------------------------------------------------------------------------------------------------------------------------------------------------------------------------------------------------------------------------------------------------------------------------------------------------------------------------------------------------------------------------------------------------------------------------------------------------------------------------------------------------------------------------------------------------------------------------------------------------------------------------------------------------------------------------------------------------------------------------------------------------------------------------------------------------------------------------------------------------------------------------------------------------------------------------------------------------------------------------------------------------------------------------------------------------|-------|------|-------|------|------|-------|
| Fleet 2024 (Unit: Aircraft) |                                                                                                                                                                                                                                                                                                                                                                                                                                                                                                                                                                                                                                                                                                                                                                                                                                                                                                                                                                                                                                                                                                                                                                                                                                                                                                                                                                                                                                                                                                                                                                                                                                                                                                                                                                                                                                                                                                                                                                                                                                                                                                                                | Y2023 |      | Y2024 | 4    |      | Y2025 |
|                             | _                                                                                                                                                                                                                                                                                                                                                                                                                                                                                                                                                                                                                                                                                                                                                                                                                                                                                                                                                                                                                                                                                                                                                                                                                                                                                                                                                                                                                                                                                                                                                                                                                                                                                                                                                                                                                                                                                                                                                                                                                                                                                                                              |       | 1Q24 | 2Q24  | 3Q24 | 4Q24 |       |
| A320-200                    |                                                                                                                                                                                                                                                                                                                                                                                                                                                                                                                                                                                                                                                                                                                                                                                                                                                                                                                                                                                                                                                                                                                                                                                                                                                                                                                                                                                                                                                                                                                                                                                                                                                                                                                                                                                                                                                                                                                                                                                                                                                                                                                                | 20    |      |       |      |      |       |
| A321 NEO                    |                                                                                                                                                                                                                                                                                                                                                                                                                                                                                                                                                                                                                                                                                                                                                                                                                                                                                                                                                                                                                                                                                                                                                                                                                                                                                                                                                                                                                                                                                                                                                                                                                                                                                                                                                                                                                                                                                                                                                                                                                                                                                                                                |       |      |       |      |      | [+2]  |
| A330-200 (Interim)          |                                                                                                                                                                                                                                                                                                                                                                                                                                                                                                                                                                                                                                                                                                                                                                                                                                                                                                                                                                                                                                                                                                                                                                                                                                                                                                                                                                                                                                                                                                                                                                                                                                                                                                                                                                                                                                                                                                                                                                                                                                                                                                                                |       |      |       |      |      | [+7]  |
| A330-300 (Interim)          | A CONTRACTOR OF A CONTRACTOR O | 3     |      |       |      | +2   | [+1]  |
| A350-900                    |                                                                                                                                                                                                                                                                                                                                                                                                                                                                                                                                                                                                                                                                                                                                                                                                                                                                                                                                                                                                                                                                                                                                                                                                                                                                                                                                                                                                                                                                                                                                                                                                                                                                                                                                                                                                                                                                                                                                                                                                                                                                                                                                | 17    | +3   | +3    |      |      |       |
| B777-200ER (Interim)        | BALL AND                                                                                                                                                                                                                                                                                                                                                                                                                                                                                                                                                                                                                                                                                                                                                                                                                                                                                                                                                                                                                                                                                                                                                                                                                                                                                                                                                                                                                                                                                                                                                                                                                                                                                                                                                                                                                                                                                                                                                                                                                                                                                   | 6     | -1   |       |      |      | [-3]  |
| B777-300ER                  |                                                                                                                                                                                                                                                                                                                                                                                                                                                                                                                                                                                                                                                                                                                                                                                                                                                                                                                                                                                                                                                                                                                                                                                                                                                                                                                                                                                                                                                                                                                                                                                                                                                                                                                                                                                                                                                                                                                                                                                                                                                                                                                                | 17    |      |       |      |      |       |
| B787-8                      |                                                                                                                                                                                                                                                                                                                                                                                                                                                                                                                                                                                                                                                                                                                                                                                                                                                                                                                                                                                                                                                                                                                                                                                                                                                                                                                                                                                                                                                                                                                                                                                                                                                                                                                                                                                                                                                                                                                                                                                                                                                                                                                                | 6     |      |       |      |      |       |
| B787-9                      |                                                                                                                                                                                                                                                                                                                                                                                                                                                                                                                                                                                                                                                                                                                                                                                                                                                                                                                                                                                                                                                                                                                                                                                                                                                                                                                                                                                                                                                                                                                                                                                                                                                                                                                                                                                                                                                                                                                                                                                                                                                                                                                                | 2     |      | +1    |      |      | [+1]  |
| Total (Unit: Aircraft)      |                                                                                                                                                                                                                                                                                                                                                                                                                                                                                                                                                                                                                                                                                                                                                                                                                                                                                                                                                                                                                                                                                                                                                                                                                                                                                                                                                                                                                                                                                                                                                                                                                                                                                                                                                                                                                                                                                                                                                                                                                                                                                                                                | 71    | 73   | 77    | 77   | 79   | [87]  |
| Opportunity Day             |                                                                                                                                                                                                                                                                                                                                                                                                                                                                                                                                                                                                                                                                                                                                                                                                                                                                                                                                                                                                                                                                                                                                                                                                                                                                                                                                                                                                                                                                                                                                                                                                                                                                                                                                                                                                                                                                                                                                                                                                                                                                                                                                |       |      |       |      |      | 15    |

### **Current Status on Plan Completion Criteria**

| #  | Plan Completion Criteria                                                                     |                                                                                                                                    |
|----|----------------------------------------------------------------------------------------------|------------------------------------------------------------------------------------------------------------------------------------|
| 1. | Register the capital increase for restructuring                                              | ✓ Completed                                                                                                                        |
| 2. | Implement the Plan without any default                                                       | <ul> <li>✓ THAI is on track.</li> <li>is triggered.</li> </ul>                                                                     |
| 3. | Financial stability                                                                          |                                                                                                                                    |
|    | <ul> <li>EBITDA – Aircraft lease payment not less than<br/>THB 20,000 million and</li> </ul> | <ul> <li>✓ Based on the lat<br/>Aircraft lease pay<br/>THAI's separate fi</li> </ul>                                               |
|    | <ul> <li>Shareholder's equity turns positive</li> </ul>                                      | ✓ Shareholder's ea<br>separate financia                                                                                            |
| 4. | Appoint new directors (after capital restructuring)                                          | Aim to consider th<br>rehabilitation plan<br>directors, the appo<br>authorization of di<br>under the plan for<br>general meeting o |

### Status

k. No event of default, including debt repayment,

Itest 12 months, from Jan to Dec 2024, EBITDA – Iyment = **THB 41,473 million**, according to the financial statement

equity as of 31 Dec 2024, according to THAI's ial statement, is 45,495 million