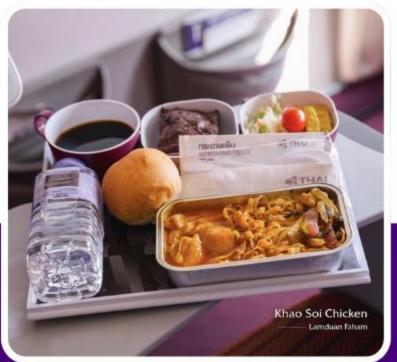

## Thai Airways Brings Thai Street Food to the World

Now you can enjoy authentic Thai street food at 30,000 feet! Thai Airways, in partnership with Dusit Foods and Pinto Hub, is serving iconic Thai dishes exclusively in Economy Class on all outbound international flights from Bangkok.

**Featured Dishes:** 

- Khao Soi Kai from Khao Soi Lamduan Fah Ham
- Crispy Noodles with Chicken in Thick Gravy
- and Fried Egg

Opportunity Day

Chicken Massaman Rice & Stir-fried Basil Chicken with Rice