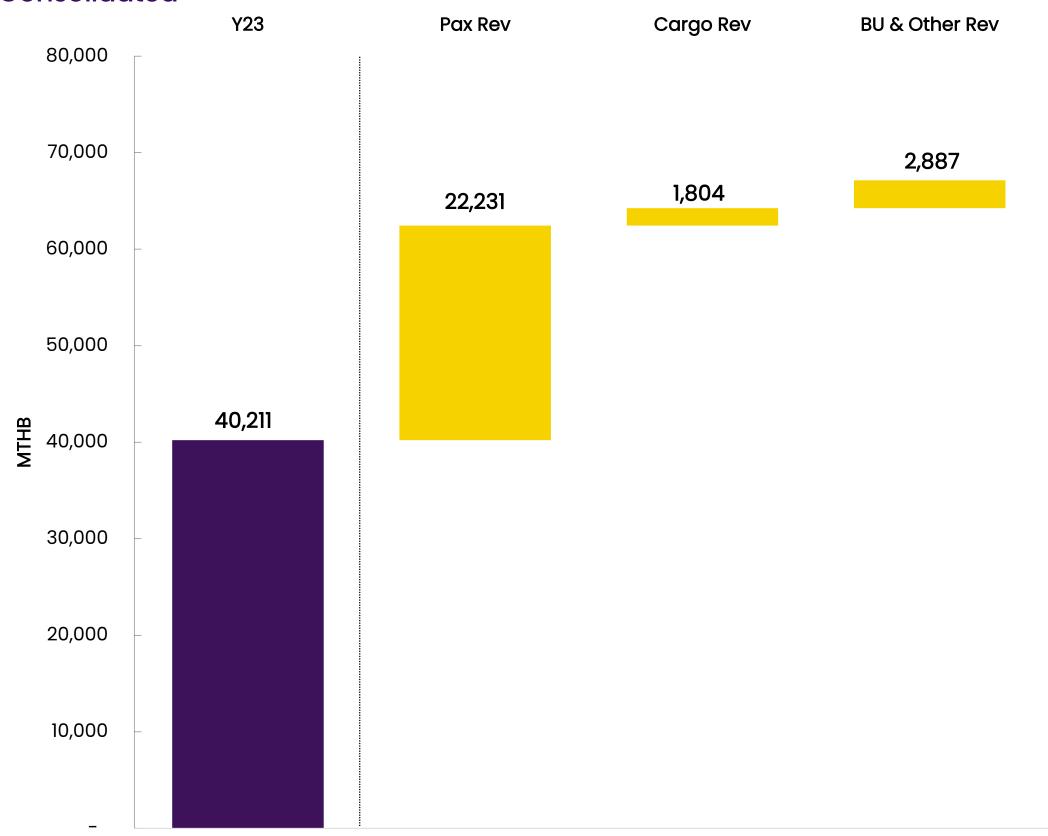

|    |
|------------------------|-----------------------|-----------------------|----|
| <b>187,989</b><br>MTHB | <b>161,067</b>        | Increase<br>+16.7%    |    |
| <b>41,515</b><br>MTHB  | <b>40,211</b><br>MTHB | Increase<br>+3.2%     | ≋  |
| 12.09                  | 15.27                 | Decrease<br>-3.2 ppt. | ≫  |
| <b>41,839</b>          | <b>42,875</b>         | Decrease<br>-2.4%     | ≽  |
| <b>84,212</b>          | <b>52,939</b>         | Increase<br>+59.1%    | ≋  |
| <b>(26,901)</b>        | <b>28,123</b>         | Decrease<br>-195.7%   | ≫  |
| <b>45,589</b>          | <b>(43,142)</b>       | Increase<br>+205.7%   | ≪  |
|                        | As of December 2023   |                       | 10 |

## Y2024: Operating profit movement

### Consolidated









## Y2024: Operating to Net Profit

### Consolidated





### EBITDA less cash payments for aircraft lease liabilities







# Challenges and Risks Facing the Aviation Industry in 2024







Fuel prices are fluctuating significantly Ground handling costs in foreign countries are rising due to labor shortages

5

<u>ه</u>ر بار

## THAI Airways Operating Fleet Plan

|                             |