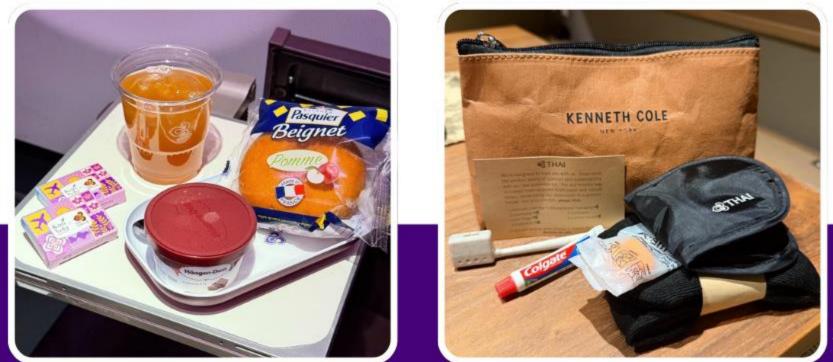

# **Elevate Your Travel with** Thai Airways' A330-300 New Series

Experience a new level of travel comfort with Premium Economy Class, offering spacious seating, enhanced reclining features, and thoughtful amenities. Our commitment to sustainability shines through in our eco-friendly Amenity Kit, designed with care for both you and the environment.