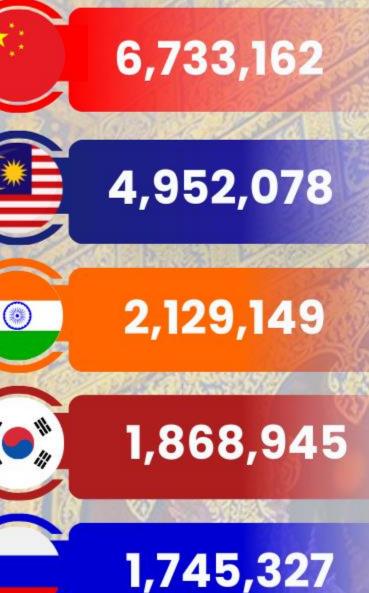

| 100% | 19.4%  | 5.8%   | 30.8%   | 70.8%   | 90.7%  |

### Freight Tonne Kilometres (FTK)

40

20

0

% of 2019

Y-o-Y % Change



Jan-Dec19 Jan-Dec20 Jan-Dec21 Jan-Dec22 Jan-Dec23 Jan-Dec24

|      | -15.5% | +19.9% | -8.2% | -3.0% | +14.9% |
|------|--------|--------|-------|-------|--------|
| 100% | 84.5%  | 101.4% | 93.1% | 90.3% | 103.7% |

**>>>** 

5

6



Activities

Q & A





# **Situation of THAILAND**



35.54 Million

Foreign Tourists arrive in Thailand in **2024** 

**26.27%** Increase (YoY)

89.1% compared to 2019



## 1.64 Trillion

In revenue generated for Thailand in **2024** 

**31.13%** Increase (YoY)



Data as of 6 Jan 2025 Source: Economics Tourism and Sports Division China

Malaysia

India

South Korea

Russia



### **TOP 5 TOURISTS**

JAN -DEC 2024 (PERSON)











# Y2024 Key Operating Statistics



Opportunity Day



ASK RPK -C/F

# **Financial Results**



\*Operating Profit Margin from Operating Profit less finance costs, and exclude one-time items



### THAI and it subsidiaries

| Y2024                  | Y2023                 | %                     |    |
|------------------------|-----------------------|-----------------------|----|
| <b>187,989</b><br>MTHB | <b>161,067</b>        | Increase<br>+16.7%    |    |
| <b>41,515</b><br>MTHB  | <b>40,211</b><br>MTHB | Increase<br>+3.2%     | ≋  |
| 12.09                  | 15.27                 | Decrease<br>-3.2 ppt. | ≫  |
| <b>41,839</b>          | <b>42,875</b>         | Decrease<br>-2.4%     | ≽  |
| <b>84,212</b>          | <b>52,939</b>         | Increase<br>+59.1%    | ≋  |
| <b>(