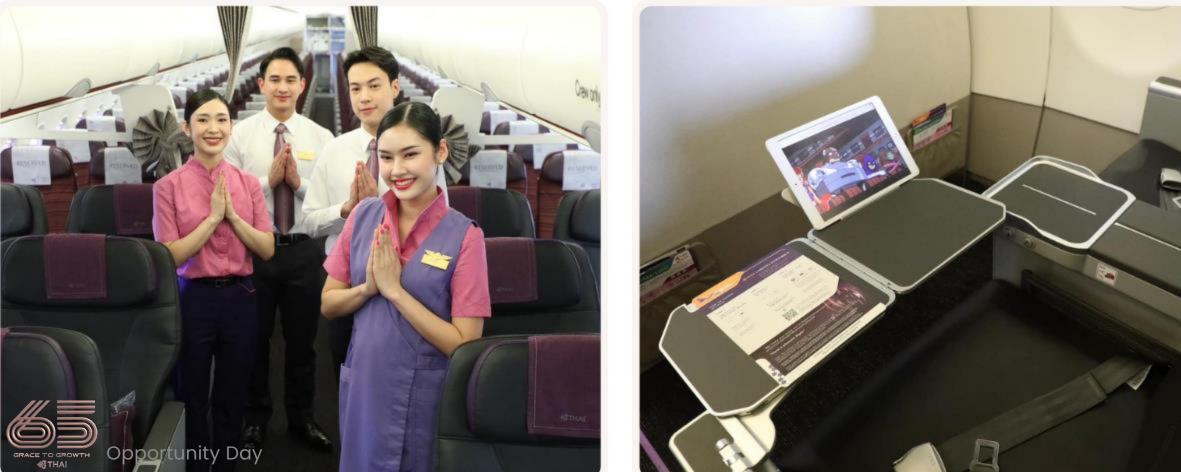

### Mobile Check-in

Check-in 24 hours before your flight Use the mobile app(IOS/Android), enter your ticket number, and check-in.

THAI Unveils New Royal Silk Class on A320 Aircraft, Elevating Domestic and Short-haul International Travel Experience

The new Royal Silk Class on our A320 aircraft demonstrates THAI's ongoing commitment in product and service development, which aligned with our customer-centric approach to enhance passenger travel experience.

## A320 ELAVATING **TRAVEL EXPERIENCE**

## Elevate your travel experience with the new Royal Silk Class on THAI's A320

Designed for your comfort and convenience, our Royal Silk Class offers:

**Spacious Comfort:** 38-inch seat pitch and 5-inch recline, ensuring a more relaxing journey.