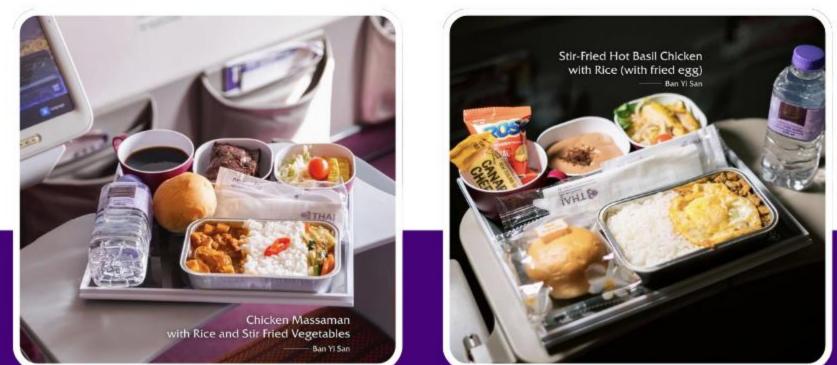

## Thai Airways Brings Thai Street Food to the World

Now you can enjoy authentic Thai street food at 30,000 feet! Thai Airways, in partnership with Dusit Foods and Pinto Hub, is serving iconic Thai dishes exclusively in Economy Class on all outbound international flights from Bangkok.

**Featured Dishes:** 

- Khao Soi Kai from Khao Soi Lamduan Fah Ham
- Crispy Noodles with Chicken in Thick Gravy
- and Fried Egg

Opportunity Day

Chicken Massaman Rice & Stir-fried Basil Chicken with Rice