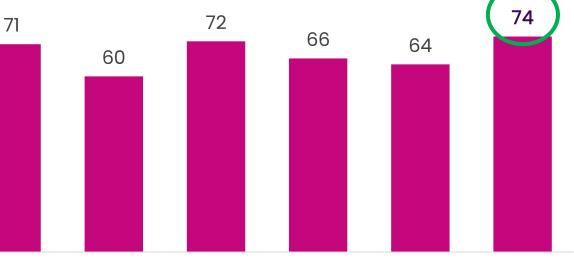

### Freight Tonne Kilometres (FTK)

40

20

0

% of 2019

Y-o-Y % Change

Jan-Dec19 Jan-Dec20 Jan-Dec21 Jan-Dec22 Jan-Dec23 Jan-Dec24

|      | -15.5% | +19.9% | -8.2% | -3.0% | +14.9% |
|------|--------|--------|-------|-------|--------|
| 100% | 84.5%  | 101.4% | 93.1% | 90.3% | 103.7% |