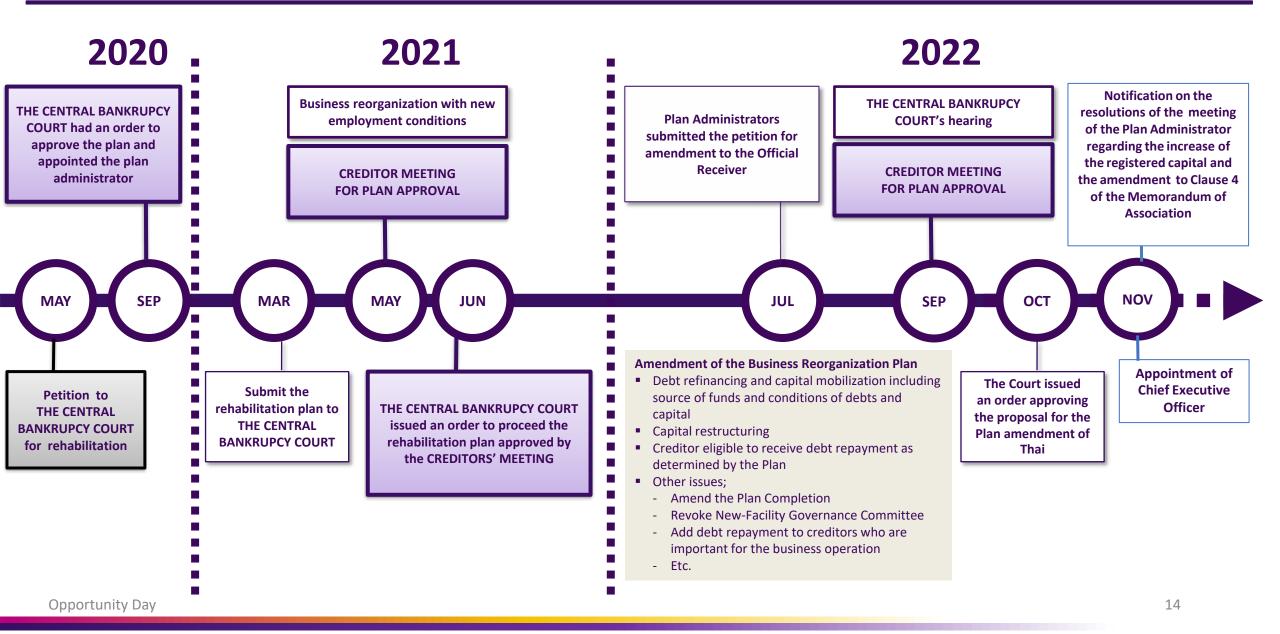

ourist Arrivals through 10 December
 reaching 10 million

- Top 3 No. of tourist is
   Malaysia, India, and Singapore
- 41.74% of Tourist Arrivals isASEAN
- International Tourist Arrival to Thailand in October totaled
   1.475 Million, up 71.78 times from the previous year



A

International Tourist Arrivals to Thailand and Tourism Receipts from International Tourist Arrivals (Preliminary)

World Aviation

Situation of THAILAND

Operating Highlights & Financial Results

Progress on Rehabilitation Plan

Activities

Q & A





😪 THAI



### **QoQ'22 : Financial performance**





World Aviation

Situation of THAILAND

**Operating Highlights & Financial Results** 

>> Progress on Rehabilitation Plan

Activities

Q & A





😪 THAI

#### **Rehabilitation of Thai Airways International PCL**





#### **Major shareholders**





\*THAILAND SECURITIES DEPOSITORY COMPANY LIMITED FOR DEPOSITORS

**Opportunity Day** 

#### Initiative

🥵 THAI



World Aviation

Situation of THAILAND

**Operating Highlights & Financial Results** 

Progress on Rehabilitation Plan

>> Activities

Q & A





😪 THAI

### AAPA 66th Assembly of Presidents Bangkok 2022





**Opportunity Day** 

#### **THAI Celebrates Fukuoka Operations Resumption**





THAI operates **daily Bangkok-Fukuoka** roundtrip with the following flight details :

- TG648 from Bangkok at 01.00 hours to Fukuoka at 08.10 hours (local time)
- TG649 from Fukuoka at 14.00 hours (local time) to Bangkok at 18.00 hours (as of 1 November 2022)



#### **ROYAL SILK CLASS - FLY 2 GETHER TO JEDDAH**





Travel with your buddy, explore the secon