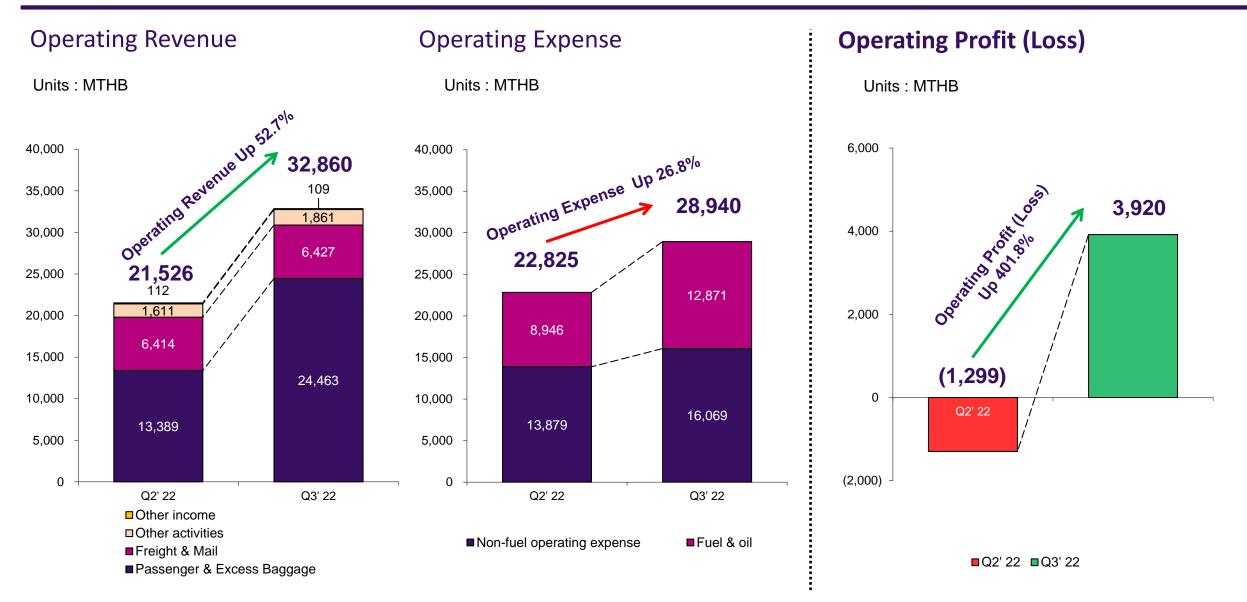

### **QoQ'22 : Financial performance**

World Aviation

Situation of THAILAND

**Operating Highlights & Financial Results** 

>> Progress on Rehabilitation Plan

Activities

Q & A

😪 THAI