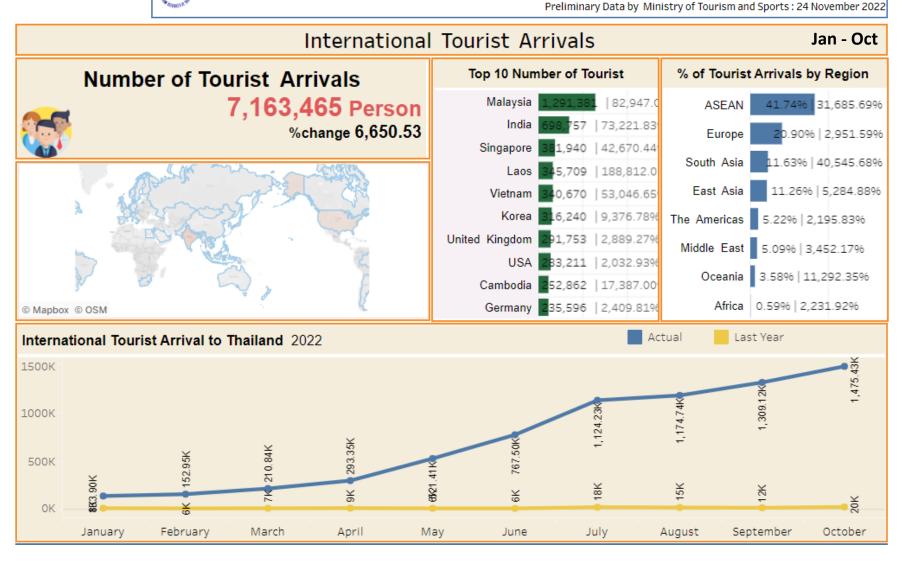

### **Situation of THAILAND**

 Accumulate of Tourist Arrivals through 10 December
 reaching 10 million

- Top 3 No. of tourist is
   Malaysia, India, and Singapore
- 41.74% of Tourist Arrivals isASEAN
- International Tourist Arrival to Thailand in October totaled
   1.475 Million, up 71.78 times from the previous year

A

International Tourist Arrivals to Thailand and Tourism Receipts from International Tourist Arrivals (Preliminary)

World Aviation

Situation of THAILAND

Operating Highlights & Financial Results

Progress on Rehabilitation Plan