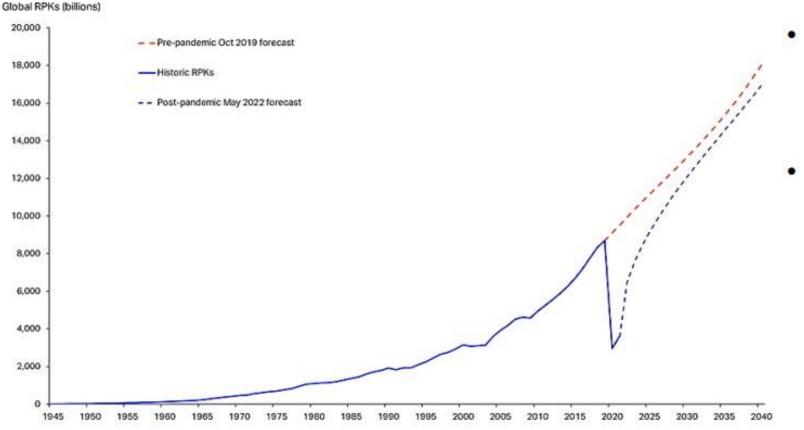

### The greatest shock to aviation in its history

Global RPKs, with pre-pandemic (red) and current forecasts (blue), billion

- "Lost" travel between 2020 and 2022 is equivalent to 1.8 x 2019 RPKs.
- In 2040, if our current forecast is realized, traffic would still be 6% below our prepandemic forecast.

Source: IATA Annual airline traffic statistics, IATA Economics/Tourism Economics.