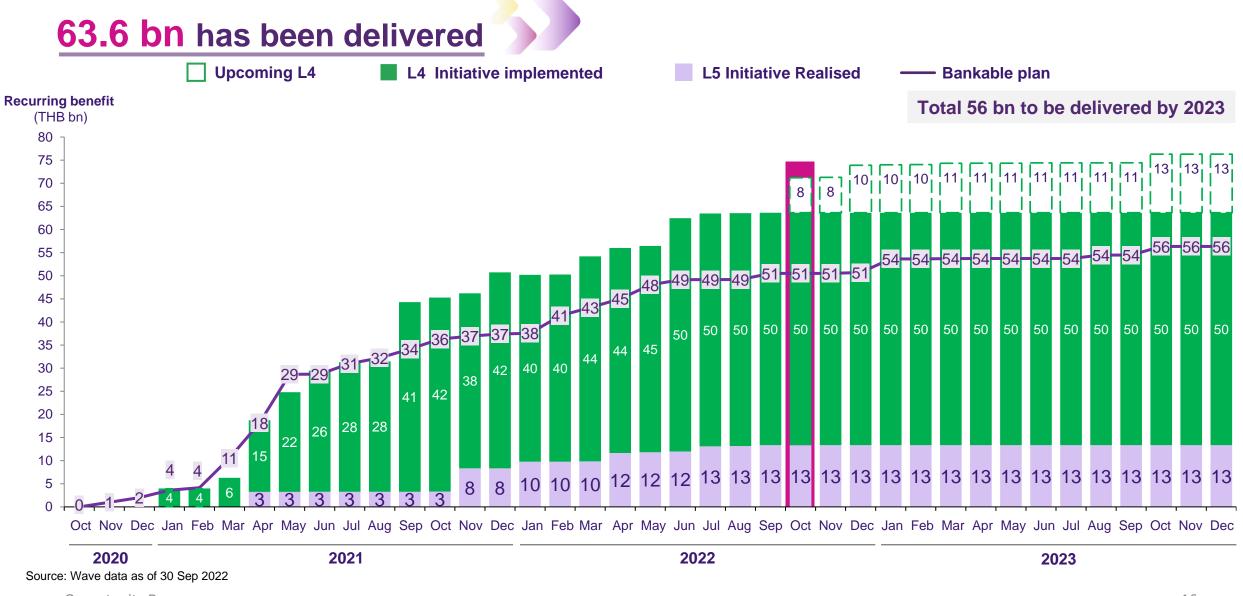

isASEAN
- International Tourist Arrival to Thailand in October totaled
   1.475 Million, up 71.78 times from the previous year



A

International Tourist Arrivals to Thailand and Tourism Receipts from International Tourist Arrivals (Preliminary)

World Aviation

Situation of THAILAND

Operating Highlights & Financial Results

Progress on Rehabilitation Plan

Activities

Q & A





😪 THAI



### **QoQ'22 : Financial performance**





World Aviation

Situation of THAILAND

**Operating Highlights & Financial Results** 

>> Progress on Rehabilitation Plan

Activities

Q & A





😪 THAI

#### **Rehabilitation of Thai Airways International PCL**





#### **Major shareholders**





\*THAILAND SECURITIES DEPOSITORY COMPANY LIMITED FOR DEPOSITORS

**Opportunity Day** 

#### Initiative

🥵 THAI



World Aviation

Situation of THAILAND

**Operating Highlights & Financial Results** 

Progress on Rehabilitation Plan

>> Activities

Q & A





😪 THAI

### AAPA 66th Assembly of Presidents Bangkok 2022





**Opportunity Day** 

#### **THAI Celebrates Fukuoka Operations Resumption**





THAI operates **daily Bangkok-Fukuoka** roundtrip with the following flight details :

- TG648 from Bangkok at 01.00 hours to Fukuoka at 08.10 hours (local time)
- TG649 from Fukuoka at 14.00 hours (local time) to Bangkok at 18.00 hours (as of 1 November 2022)



#### **ROYAL SILK CLASS - FLY 2 GETHER TO JEDDAH**





Travel with your buddy, explore the second-largest city in Saudi Arabia for flights departing from Bangkok to Jeddah.

\*Special offer when traveling at least 2 persons.

NOW - 15 DECEMBER