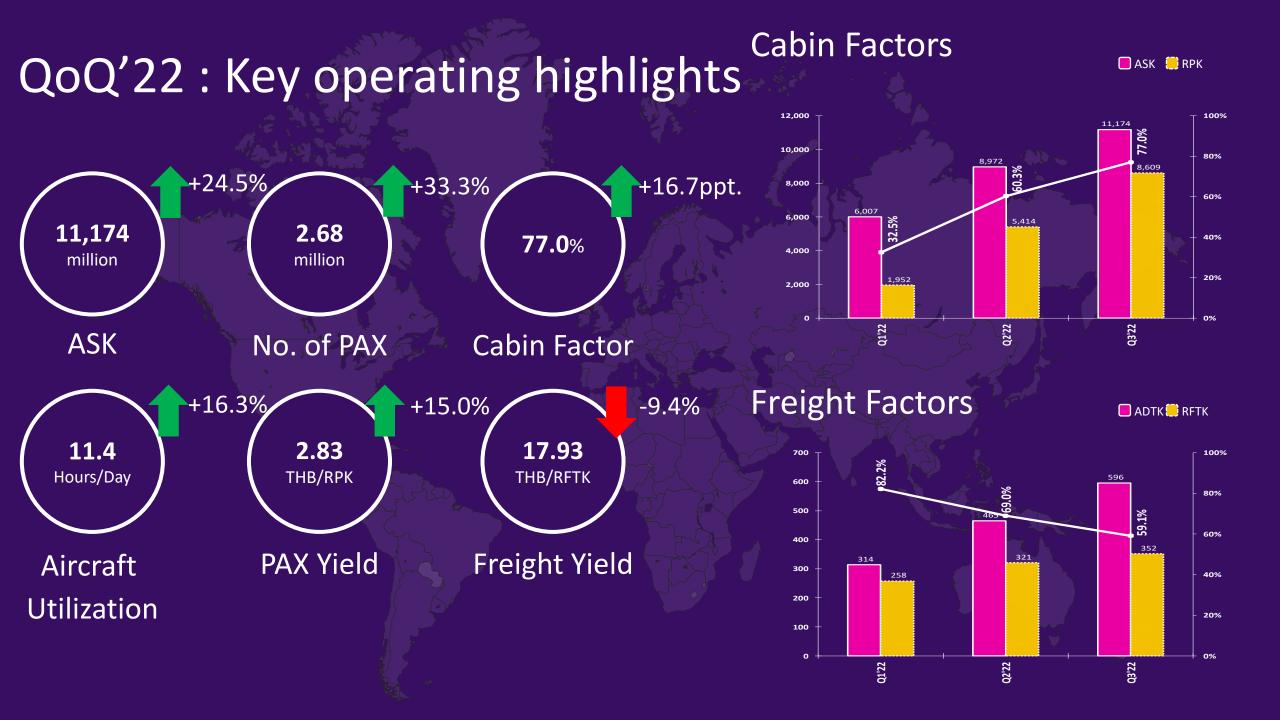

### **QoQ'22 : Financial performance**

World Aviation

Situation of THAILAND

**Operating Highlights & Financial Results** 

>> Progress on Rehabilitation Plan

Activities

Q & A

😪 THAI