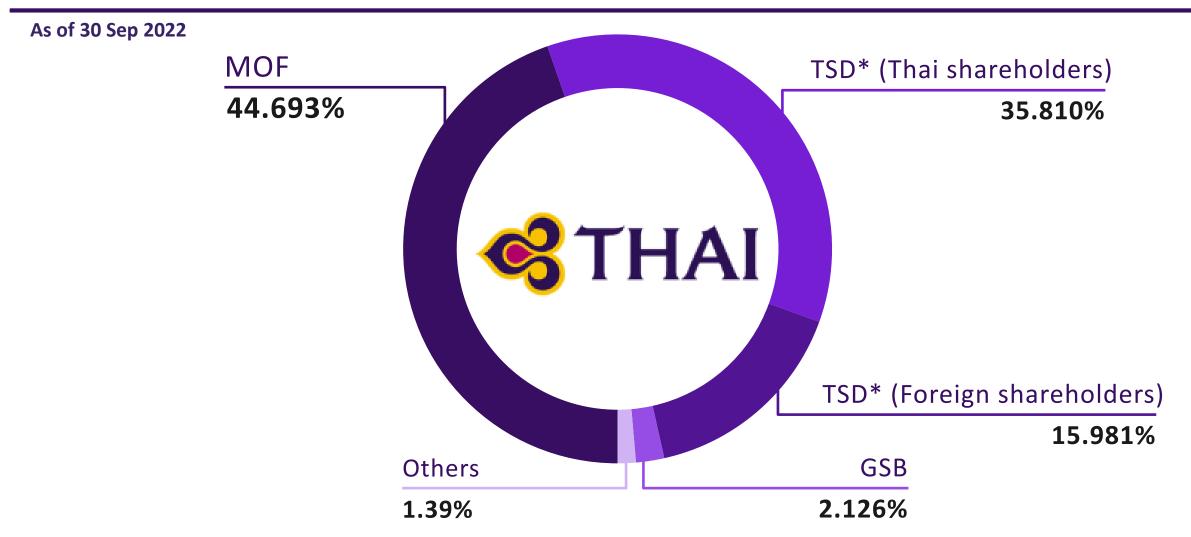

#### **Major shareholders**

\*THAILAND SECURITIES DEPOSITORY COMPANY LIMITED FOR DEPOSITORS

**Opportunity Day** 