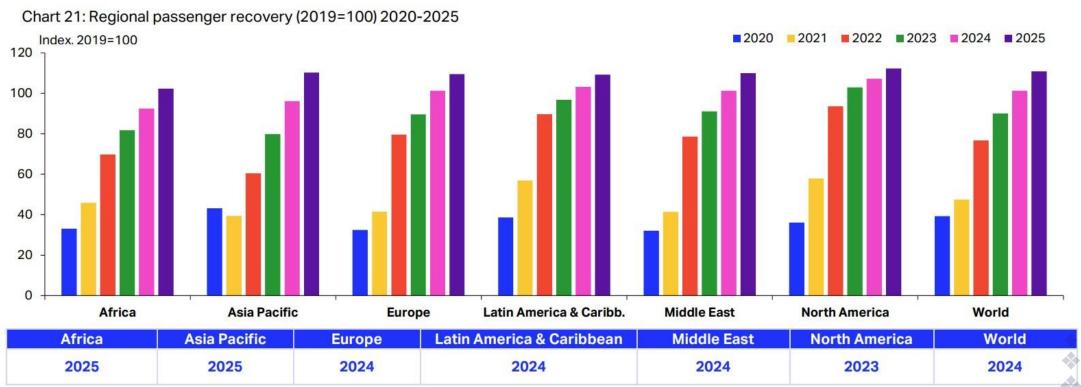

### The greatest shock to aviation in its history

Global RPKs, with pre-pandemic (red) and current forecasts (blue), billion

- "Lost" travel between 2020 and 2022 is equivalent to 1.8 x 2019 RPKs.
- In 2040, if our current forecast is realized, traffic would still be 6% below our prepandemic forecast.

Source: IATA Annual airline traffic statistics, IATA Economics/Tourism Economics.