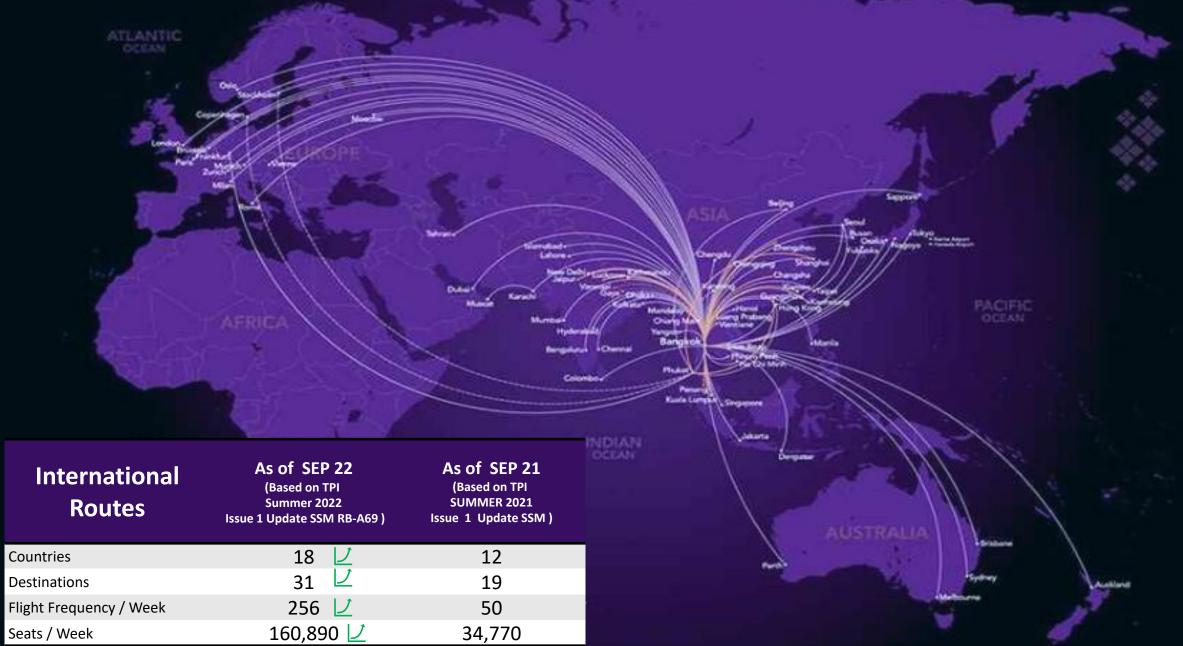

IC OF UZBEKISTAN • REPUBLIC OF VANUATU



Cooperation agreement under the project of e-Visa On Arrival (e-VOA) to facilitate its process for THAI and THAI Smile passengers holding passports of the People's Republic of China, Republic of India, Taiwan Republic of China and 14 other countries.

The airline's passengers who wish to travel to Thailand and book air tickets on www.thaiairways.com or www.thaismileair.com will conveniently be redirected to apply for the e-Visa On Arrival on VFS Global's website. The signing ceremony was also witnessed by Mr. Amar Rijhwani, Associate Head – Business Development, Australasia, VFS Global, Mr. Korakot Chatasingha, THAI Chief Commercial Officer, and Pol. Lt. Gen. Pakphompipat Sadjapan, Commissioner of Immigration Bureau.





### THAI's Route Network



#### **THAI Smile Fleet Plan & Route Network**





THAI Smile Airways based at Suvarnabhumi Airport operates in domestic and regional secondary routes and synchronizes with TG's network. For this TPI Winter 2022/23, THAI Smile Airways operates in 10 domestic routes, 12 international routes\* and codeshare with Thai Airways 5 routes.

#### \*Remark:

-

Kaohsiung will be operated on December 1, 2022 onwards
Kolkata operates from October 30, 2022 – December 31, 20221

| october 30, 2022 - N | larch i | 25, 20 | 023        | and W |
|----------------------|---------|--------|------------|-------|
| AAV                  |         | ST.    | ka .       | 1244  |
| Chiang Mai           | >       | 1      | Flight/Day |       |
| Chiang Rai           | >       | 8      | Flight/Day |       |
|