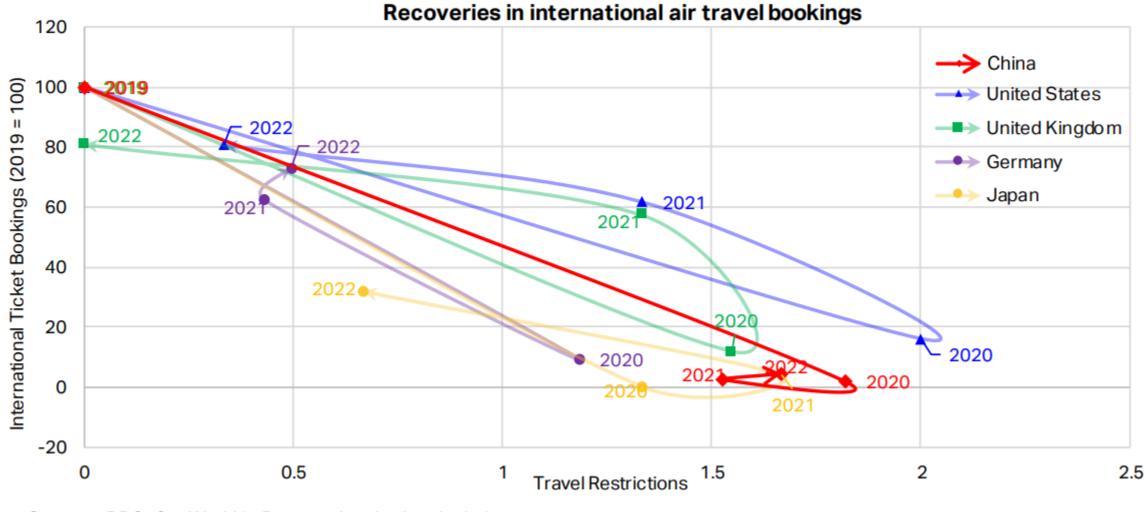

#### Travel rebounds as restrictions ease except in China

Sources: DDS, Our World in Data, and author's calculation.

Орропципну Бау

Source: IATA/OE Passenger Forecast