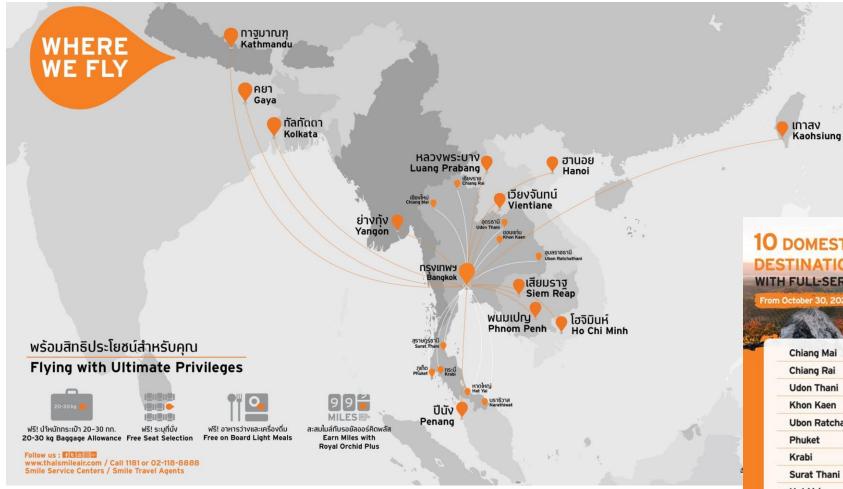

#### **THAI Smile Fleet Plan & Route Network**

THAI Smile Airways based at Suvarnabhumi Airport operates in domestic and regional secondary routes and synchronizes with TG's network. For this TPI Winter 2022/23, THAI Smile Airways operates in 10 domestic routes, 12 international routes\* and codeshare with Thai Airways 5 routes.

#### \*Remark:

-

Kaohsiung will be operated on December 1, 2022 onwards
Kolkata operates from October 30, 2022 – December 31, 20221

| october 30, 2022 - N | larch i | 25, 20 | 023        | and W |
|----------------------|---------|--------|------------|-------|
| AAV                  |         | ST.    | ka .       | 1244  |
| Chiang Mai           | >       | 1      | Flight/Day |       |
| Chiang Rai           | >       | 8      | Flight/Day |       |
| Udon Thani           | >       | 8      | Flight/Day |       |
| Khon Kaen            |         | 4      | Flight/Day |       |
| Ubon Ratchathan      | i 🕽     | 2      | Flight/Day |       |
| Phuket               | >       | 00     | Flight/Day |       |
| Krabi                | >       | 2      | Flight/Day |       |
| Surat Thani          | >       | ۵      | Flight/Day |       |
| Hat Yai              | >       | 3      | Flight/Day |       |
| Narathiwat           |         | 8      | Flight/Day |       |

| DE     | INTERNATIONAL<br>STINATIONS<br>H FULL-SERVICE                                                                                                                         |
|--------|-----------------------------------------------------------------------------------------------------------------------------------------------------------------------|
| Fr     | n October 30, 2022 - March 25, 2023                                                                                                                                   |
|        | Siem Reap 🌗 🚹 Flight/Day                                                                                                                                              |
|        | Phnom Penh 🌔 🔁 Flight/Day 🍋                                                                                                                                           |
|        | Vientiane 🌗 🖻 Flight/Day                                                                                                                                              |
|        | Luang Prabang 🍃 🚺 Flight/Day                                                                                                                                          |
|        | Penang 🐌 🚺 Flight/Day                                                                                                                                                 |
|        | Yangon 🔰 🔁 Flight/Day                                                                                                                                                 |
|        | Ho chi minh 🌗 💈 Flight/Day                                                                                                                                            |
|        | Hanoi 🄰 💈 Flight/Day                                                                                                                                                  |
|        | Kaohsiung* 🐌 🚺 Flight/Day                                                                                                                                             |
|        | Kathmandu 🄰 🚺 Flight/Day                                                                                                                                              |
|        | Gaya 🅦 🚺 Flight/Day                                                                                                                                                   |
|        | Kolkata* 🄉 🚺 Flight/Day                                                                                                                                               |
|        |                                                                                                                                                                       |
| thaism | "Havituria vil le sperieri an December 1, 2022 avec<br>"Maliara sperieri son Ordera 73, 2022 - December 31, 202<br>Piptis soletair anny le dangeà vilheir, prior anti |